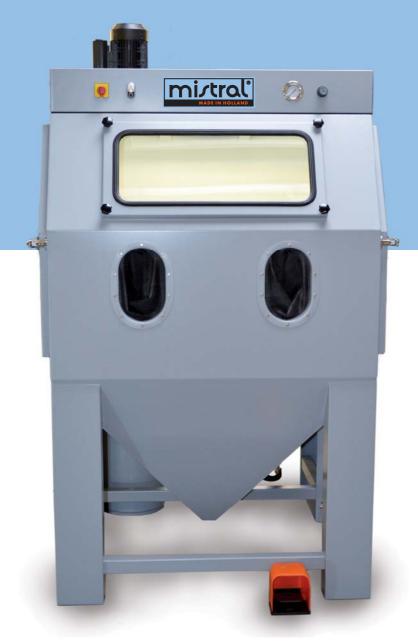

## **BLASTING CABINETS**

# BLASTING CABINETS WITH PRESSURE TANK (MP) AND INJECTOR (MI, MJ)

Mistral blasting cabinets are designed and produced in Holland. This guarantees good quality and a fine level of finishing. Mistral blasting cabinets can be delivered as MP, MI or MJ.

### Mistral Blasting Cabinets

- Efficient power blasting
- ✓ Trouble-free blasting
- Permanent visibility due to optimal circulation of air
- ✓ Abrasives recovery with cyclone
- Cabinet without foundation requirements
- ✓ Ergonomic due to large oval armholes
- Good dust seal
- ✓ Large viewing window
- ✓ Fluorescent lighting (>1000 lux)
- ✓ Easy access and efficient loading thanks

  to large-sized swing doors
- ✓ Adjustable blasting pressure
- ✓ Cartridge filter

Mistral MI04

Mistral Junior

Pressure blasting principle

Injector principle

OPTION 2: Rubber protective lining, inside cabinet