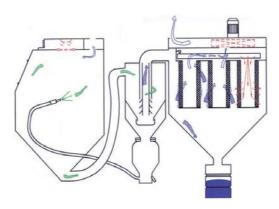

# BLASTING CABINETS WITH PRESSURE TANK (MP) AND INJECTOR (MI, MJ)

Mistral blasting cabinets are designed and produced in Holland. This guarantees good quality and a fine level of finishing. Mistral blasting cabinets can be delivered as MP, MI or MJ.

  to large-sized swing doors
- ✓ Adjustable blasting pressure
- ✓ Cartridge filter

Mistral MI04

Mistral Junior

Pressure blasting principle

Injector principle

OPTION 2: Rubber protective lining, inside cabinet