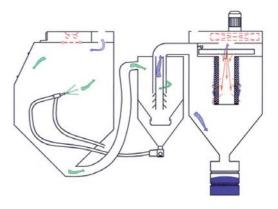

# BLASTING CABINETS WITH PRESSURE TANK (MP) AND INJECTOR (MI, MJ)

Mistral blasting cabinets are designed and produced in Holland. This guarantees good quality and a fine level of finishing. Mistral blasting cabinets can be delivered as MP, MI or MJ.

  to large-sized swing doors
- ✓ Adjustable blasting pressure
- ✓ Cartridge filter

Mistral MI04

Mistral Junior

Pressure blasting principle

Injector principle

OPTION 2: Rubber protective lining, inside cabinet