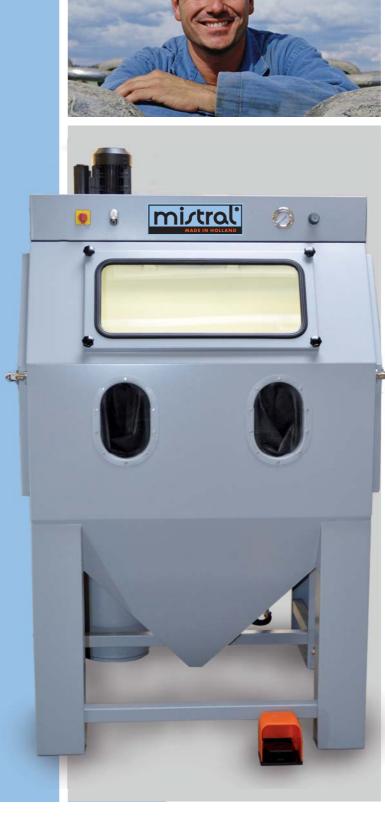

# BLASTING CABINETS WITH PRESSURE TANK (MP) AND INJECTOR (MI, MJ)

Mistral blasting cabinets are designed and produced in Holland. This guarantees good quality and a fine level of finishing. Mistral blasting cabinets can be delivered as MP, MI or MJ.

### Mistral Blasting Cabinets

- Efficient power blasting
- ✓ Trouble-free blasting
- Permanent visibility due to optimal circulation of air
- ✓ Abrasives recovery with cyclone
- Cabinet without foundation requirements
- ✓ Ergonomic due to large oval armholes
- Good dust seal
- ✓ Large viewing window
- ✓ Fluorescent lighting (>1000 lux)
- ✓ Easy access and efficient loading thanks

  to large-sized swing doors
- ✓ Adjustable blasting pressure
- ✓ Cartridge filter

Mistral MI04

Mistral Junior

Pressure blasting principle

Injector principle

OPTION 2: Rubber protective lining, inside cabinet