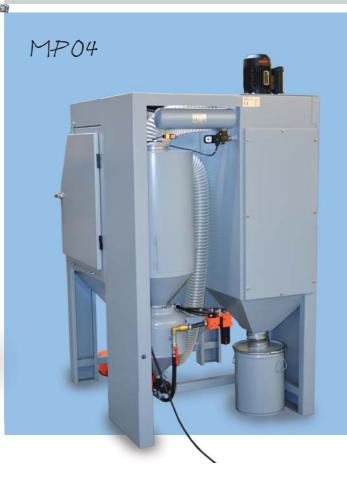

#### TECHNICAL SPECIFICATIONS

|                                | Mistral MP04              | Mistral MI04                  | Mistral Junior                |
|--------------------------------|---------------------------|-------------------------------|-------------------------------|
| Overall dimensions (W x D x H) | 1.225 x 1.330 x 2090 mm   | 1.225 x 1.330 x 2.090 mm      | 1.250 x 1.280 x 1.925 mm      |
| Blast chamber (W x D x H)      | 1.105 x 795 x 874 mm      | 1.105 x 795 x 874 mm          | 1.110 x 800 x 860 mm          |
| Door opening (W x H)           | 696 x 745                 | 696 x 745                     | 690 x 795                     |
| Working height                 | 824 mm                    | 824 mm                        | 860 mm                        |
| Weight                         | 390 kg                    | 355 kg                        | 265 kg                        |
| Maximum load                   | 350 kg                    | 350 kg                        | 350 kg                        |
| Power supply                   | 230V/50Hz/0,85kW          | 230V/50Hz/0,85kW              | 230V/50Hz/0,65kW              |
| Illumination                   | 2 x 18 Watt               | 2 x 18 Watt                   | 2 x 18 Watt                   |
| Filter cartridge               | 1 x 21 m <sup>2</sup>     | 1 x 21 m <sup>2</sup>         | 1 x 7 m <sup>2</sup>          |
| Cyclone                        | Yes                       | Yes                           | No                            |
| Air consumption*               | 3.000 liter/min. at 4 bar | 600-1.000 liter/min. at 6 bar | 600-1.000 liter/min. at 6 bar |
| Fixed turntable                | х                         | х                             | Х                             |
| Fixed blast gun holder         | х                         | х                             | Х                             |
| Rail system                    | х                         | Х                             | -                             |
| Door tunnel                    | х                         | х                             | -                             |
| Rubber protective lining       | Х                         | Х                             | -                             |

# BLASTING CABINETS WITH PRESSURE TANK (MP) AND INJECTOR (MI, MJ)

Mistral blasting cabinets are designed and produced in Holland. This guarantees good quality and a fine level of finishing. Mistral blasting cabinets can be delivered as MP, MI or MJ.