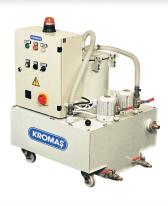

## RÖSLER KROMAŞ PROCESS WATER RECYCLING SYSTEMS

- · Rösler Kromaş's Process Water Recycling Systems contributes to environment protection.
- Not only for environmental reasons process water recycling is the preferred waste water treatment method in mass finishing applications, but also because such recycling systems produce significant cost savings.
- Rösler Kromaş Process Water Recycling Systems can be used for;
  - Recycling of process water coming from surface finishing (deburring, polishing, grinding etc.) machines.
  - Cleaning of cold water liquids coming from metal, optical, stainless steel, ceramic production processes.
- Prolonging the productive life of liquid compounds by reducing deterioration and the build up of bacteria.
- %95 of waste water can be re-used.
- Enables to repeat same process parameters and achieve standard surface quality.
- Our product range consists of;
  - ARS 25 B 60-0
  - ARS 35 B-70
  - ARS 25-WT 500
  - ARS 25-WT 1000
  - ARS 140-B 1000