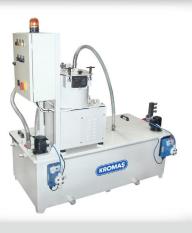

## RÖSLER KROMAŞ ARS 140-B 1000 PROCESS WATER RECYCLING SYSTEM

- Rösler Kromaş Process Water Treatment Systems are preferred both for environmental and financial reasons. These systems enable re-use of waste water through recycling.
- Process water can be re-used up to 95% and compounds up to 80%.

## **TECHNICAL SPECIFICATIONS:**

| TECHNICAL OF ECH TO/THORO.           |                   |
|--------------------------------------|-------------------|
| CENTRIFUGE POWER:                    | 5,5 kW            |
| BRAKE:                               | DC Type           |
| CAPACITY:                            | 1200 liter/hour   |
| CENTRIFUGE CYCLE:                    | 3160 d/d          |
| G VALUE:                             | 2010 g            |
| MAXIMUM SLUDGE VOLUME:               | 22 kg             |
| MAXIMUM SLUDGE VOLUME:               | 14 I.             |
| SLUDGE CONTAINER MATERIAL:           | Polyurethane      |
| TOTAL WATER TANK CAPACITY:           | 1000 I.           |
| WASTE WATER TANK CAPACITY:           | 412 I.            |
| CLEAN WATER TANK CAPACITY:           | 588 I.            |
| ARS140 B1000 MACHINE<br>DIMENSIONS : | 2120x1212x1695 mm |
| TOTAL MACHINE WEIGHT:                | 600 kg            |
| CENTRIFUGE SYSTEM WEIGHT:            | 310 kg            |
| OPERATION VOLTAGE:                   | 24 V. 50 Hz.      |
| OPTIONAL:                            | Ph Control Unit   |