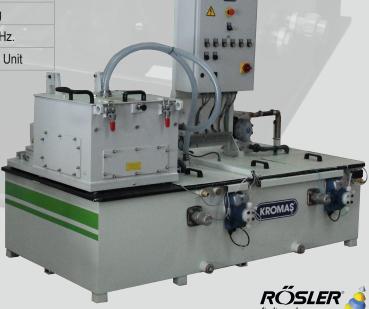

## RÖSLER KROMAŞ ARS 140-B 1000 PROCESS WATER RECYCLING SYSTEM

- Rösler Kromaş Process Water Treatment Systems are preferred both for environmental and financial reasons. These systems enable re-use of waste water through recycling.
- Process water can be re-used up to 95% and compounds up to 80%.

## **TECHNICAL SPECIFICATIONS:**

| TECHNICAL OF ECH TO/THORO.           |                   |
|--------------------------------------|-------------------|
| CENTRIFUGE POWER:                    | 5,5 kW            |
| BRAKE:                               | DC Type           |
| CAPACITY:                            | 1200 liter/hour   |
| CENTRIFUGE CYCLE:                    | 3160 d/d          |
| G VALUE:                             | 2010 g            |
| MAXIMUM SLUDGE VOLUME:               | 22 kg             |
| MAXIMUM SLUDGE VOLUME:               | 14 I.             |
| SLUDGE CONTAINER MATERIAL:           | Polyurethane      |
| TOTAL WATER TANK CAPACITY:           | 1000 I.           |
| WASTE WATER TANK CAPACITY:           | 412 I.            |
| CLEAN WATER TANK CAPACITY:           | 588 I.            |
| ARS140 B1000 MACHINE<br>DIMENSIONS : | 2120x1212x1695 mm |
| TOTAL MACHINE WEIGHT:                | 600 kg            |
| CENTRIFUGE SYSTEM WEIGHT:            | 310 kg            |
| OPERATION VOLTAGE:                   | 24 V. 50 Hz.      |
| OPTIONAL:                            | Ph Control Unit   |