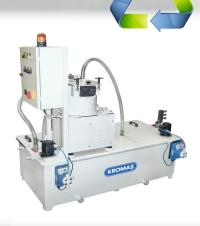

## RÖSLER KROMAŞ PROCESS WATER RECYCLING SYSTEMS

- · Rösler Kromaş's Process Water Recycling Systems contributes to environment protection.
- Not only for environmental reasons process water recycling is the preferred waste water treatment method in mass finishing applications, but also because such recycling systems produce significant cost savings.
- Rösler Kromaş Process Water Recycling Systems can be used for;
  - Recycling of process water coming from surface finishing (deburring, polishing, grinding etc.) machines.
  - Cleaning of cold water liquids coming from metal, optical, stainless steel, ceramic production processes.
- Prolonging the productive life of liquid compounds by reducing deterioration and the build up of bacteria.
- %95 of waste water can be re-used.
- Enables to repeat same process parameters and achieve standard surface quality.
- Our product range consists of;
  - ARS 25 B 60-0
  - ARS 35 B-70
  - ARS 25-WT 500
  - ARS 25-WT 1000
  - ARS 140-B 1000